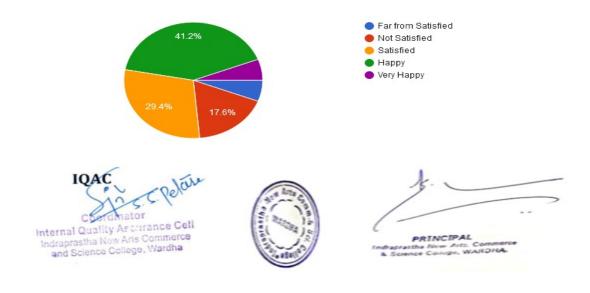

13 | 06 | 08 | 00 | 04 | 20 | 08 | 06 | 06 | 00 | 13 | 04 |



## 1. Ability to contribute to the goal of the organization



## 2. Planning and organization skills





### 3. Communication skills and Soft Skills



## 4. Obedience and relationship with Seniors





## 5.Leadership, Team spirit and Initiative



## 6. Relationship with peers / subordinates



7. Willingness to learn new techniques, adopt new ideas etc.





## 8. Ability to use workplace equipment





## 9. Ability to solve workplace problems



## 10.Innovativeness, creativity



## 11. Involvement in social activities







## 12. Simplicity and sense of belonging



13. Respect for values in life





14.Improvement in soft skills, knowledge, ethics, morality, observed by you in your ward while studying in college